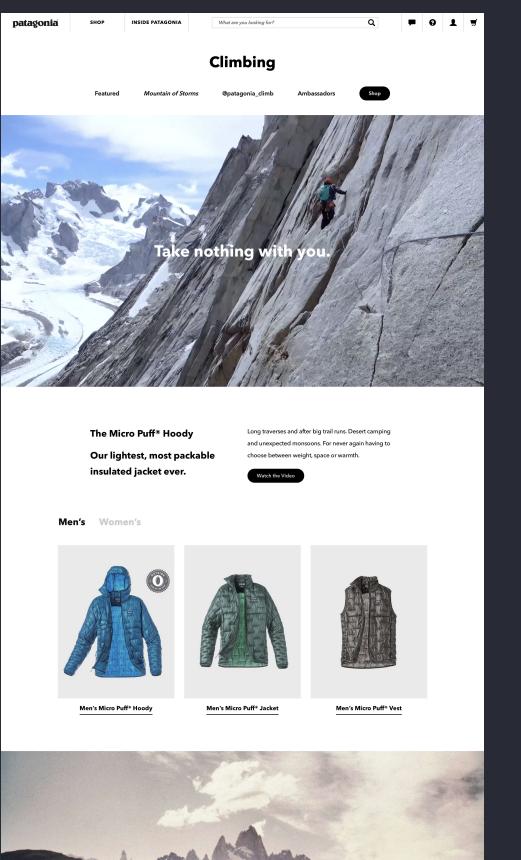

#### DBA Insurance

RRG is a leader in DRA (Defense Rase Act) Insurance Coverage in the

bbgbroker.com

Patagonia

**Mountain of Storms** 

#### The 50th anniversary of an underground classic

They called themselves Fun Hogs. In 1968, five friends took a road trip to climb Cerro Fitz Roy, and documented the whole thing on a 16mm Bolex. Along the way they surfed undiscovered breaks, skied on sand and snow, spent 31 days in a snow cave and made a first ascent on the mountain. Fifty years later this film, which defined a lifestyle and became an underground classic, is in its first wide release.

Climbing Fitz Roy, 1986

While San Francisco raved through the summer of love, three rock climbers, a skier and a filmmaker struck out on their own journey. The goal was the ascent of the iconic Cerro Fitz Roy in Patagonia, Chile. This six-month excursion resulted in the formation of a groundbreaking movie and several innovative companies (Patagonia, The North Face, Esprit) and the participants' lifelong commitment to the environment