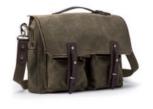

#### Briefcases

| Shopping Options |        |    |
|------------------|--------|----|
| CATEGORY         | ~      |    |
| LINING           | ~      |    |
| PRICE            | $\sim$ |    |
| SIZE             | ~      | A  |
| COLOR            | $\sim$ | 13 |
| SIZE             | $\sim$ |    |

You have no items to compare.

\*\*\*\*\* 380 reviews \$649.00

Classic Leather Briefcase

Slim Leather Briefcase ★★★★★ 21 reviews \$529.00

\$589.00

Thin Front Pocket Leather Briefcase ★★★★★ 63 reviews

Sort By Position 🗸 🛉

20 Items

Front Pocket Weatherproof Canvas Simple Weatherproof Canvas Mes- Front Pocket Leather Briefcase Messenger Bag

senger Bag

★★★★★ 115 reviews

Hardsided Leather Briefcase ★★★★★ 14 reviews

Saddleback Leather