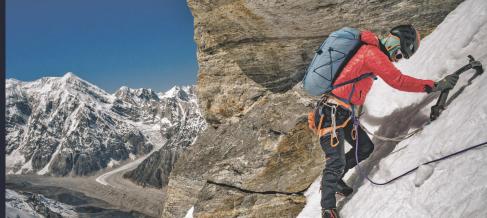

#### The 50th anniversary of an underground classic

They called themselves Fun Hogs. In 1968, five friends took a road trip to climb Cerro Fitz Roy, and documented the whole thing on a 16mm Bolex. Along the way they surfed undiscovered breaks, skied on sand and snow, spent 31 days in a snow cave and made a first ascent on the mountain. Fifty years later this film, which defined a lifestyle and became an underground classic, is in its first wide release.

Climbing Fitz Roy, 1986

While San Francisco raved through the summer of love, three rock climbers, a skier and a filmmaker struck out on their own journey. The goal was the ascent of the iconic Cerro Fitz Roy in Patagonia, Chile. This six-month excursion resulted in the formation of a groundbreaking movie and several innovative companies (Patagonia, The North Face, Esprit) and the participants' lifelong commitment to the environment