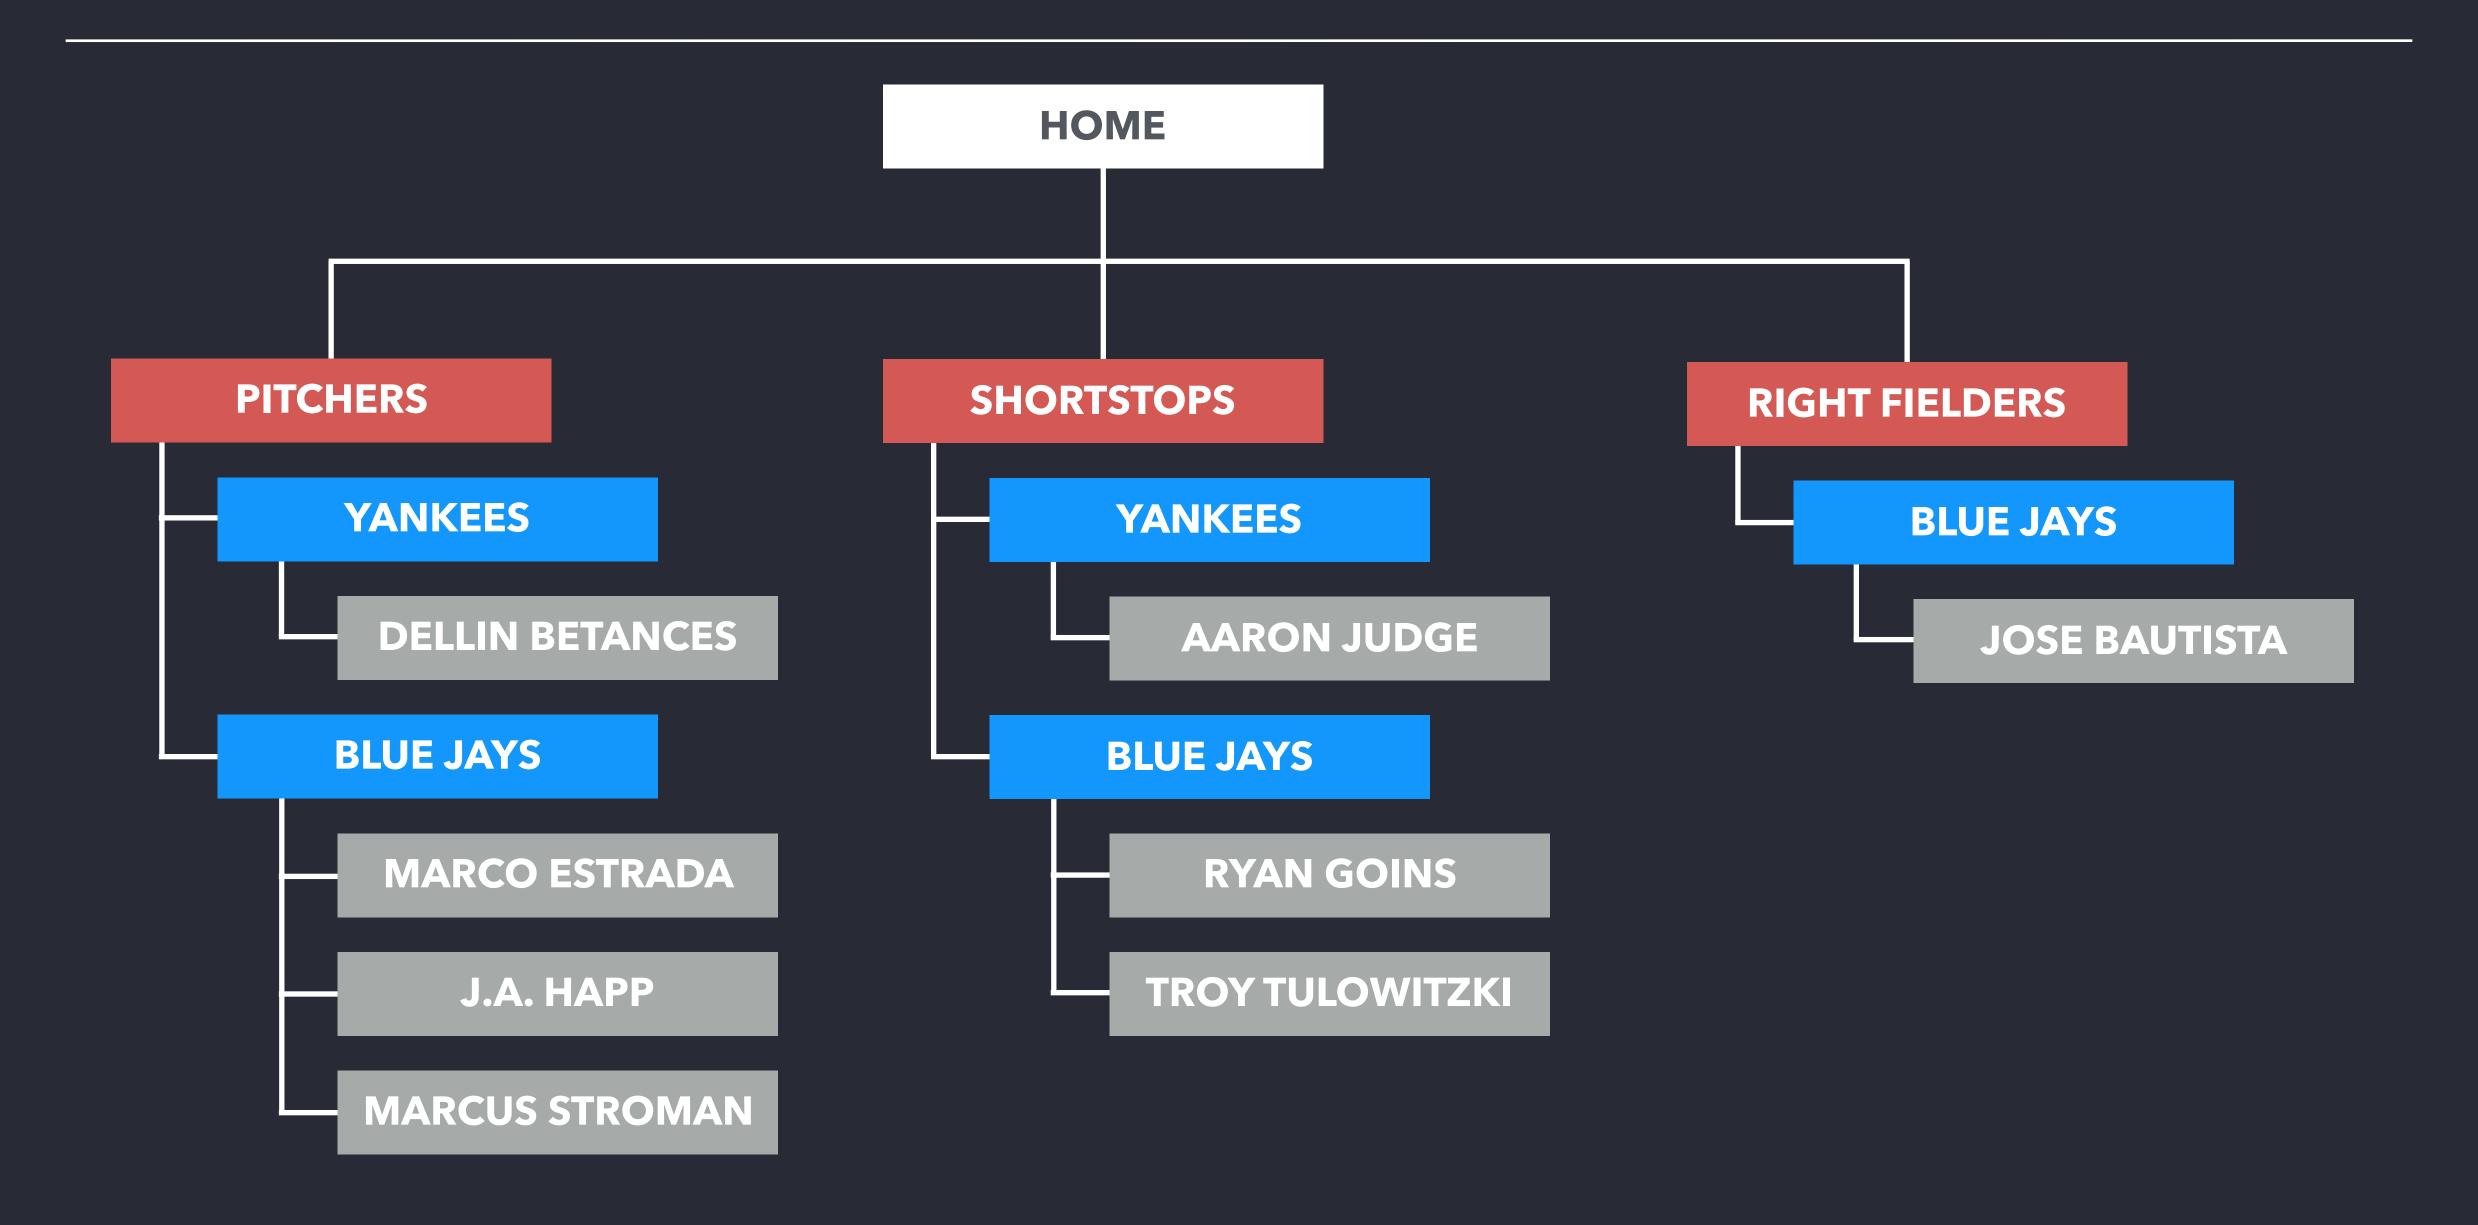

at's related

Represent IA with a site map

#### CARD SORTING

Must understand your users and your content

# Helps you:

- Build the structure for your website
- Decide what to put on the homepage
- Label categories and navigation

Conducted by organizing content into logical topics and categories

# CARD SORTING EXAMPLE

## BASEBALL CARDS



## BASEBALL CARDS: BY TEAM

#### **BLUE JAYS**













#### **YANKEES**





### BASEBALL CARDS: BY POSITION

#### **PITCHER**









#### **SHORTSTOP**







#### **RIGHT FIELD**



#### BASEBALL CARDS: BY THROWING HAND

#### **THROWS LEFT**



#### **THROWS RIGHT**















#### BASEBALL CARDS: YEARS PLAYED

13 YEARS



11 YEARS 10 YEARS





9 YEARS



**6 YEARS** 



**5 YEARS** 



4 YEARS



2 YEARS



#### SITE MAP: BY POSITION



# QUESTIONS?